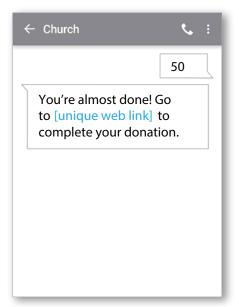

### 1. Get Started

Enter your 10-digit GivePlus Text number and the amount you wish donate, then press send.

## 2. Register

You will receive a registration link. Click the link and enter your contact and payment information. Tap "Process."