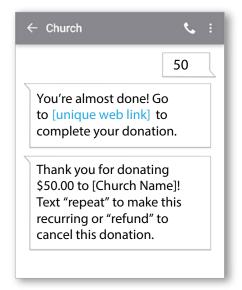

### 1. Get Started

Enter your 10-digit GivePlus Text number and the amount you wish donate, then press send.

## 2. Register

You will receive a registration link. Click the link and enter your contact and payment information. Tap "Process."

### 3. Give

After registration is complete, you will receive a verification text as well as a receipt via email.

### **Donation Confirm**

Sent via text each time a donation is made Thank you for your \$(amount) donation. Text refund to cancel this donation, edit to update your profile, halt to permanently disable text giving