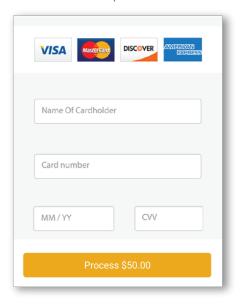

## 2. Register

You will receive a registration link. Click the link and enter your contact and payment information. Tap "Process."