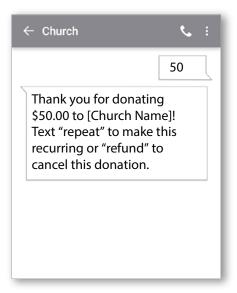

### 3. Give

After registration is complete, you will receive a verification text as well as a receipt via email.

### **Donation Confirm**

Sent via text each time a donation is made Thank you for your \$(amount) donation. Text refund to cancel this donation, edit to update your profile, halt to permanently disable text giving