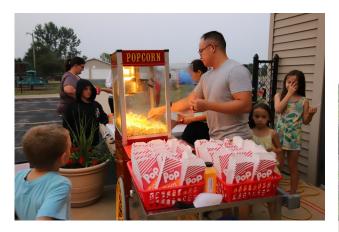

# Neighborhood Nights

We've been having great times at our Saturday Neighborhood Nights each month. We've had exciting movies and great food, and met lots of new friends.

Katie, Jessi, Pr. Nate (and Jill) have been the 'masterminds' behind our Neighborhood Nights events, but they couldn't put them on without all our welcoming volunteers.

If you want to get in on the fun on September 25th, please sign up at https://www.signupgenius.com/go/904044ca8ad2ea7fa7-neighborhood

Our final
Neighborhood
Night will be
on <u>Saturday</u>,
<u>September 25th</u>.
Put it on your
calendar now!