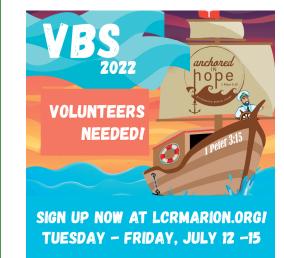

#### **Vacation Bible School**

On the turbulent seas of life, it helps to be well anchored! Preschool and kindergarten kids are encouraged to come learn bible stories through games, songs, crafts, outdoor fun, and snacks. Sign your little ones up now; volunteers are very welcome.