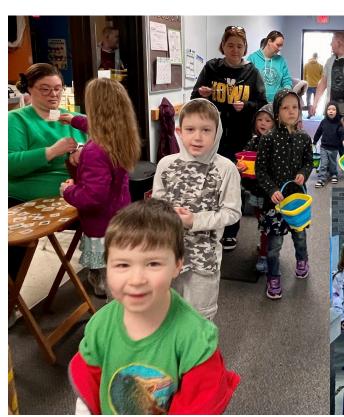

#### Easter Egg Scavenger Hunt

Resurrection families invited neighbors and friends to the church for happy

hunting both indoors and out.

Easter Sunday Marlin and Pastor Nate plan their cupcake selections