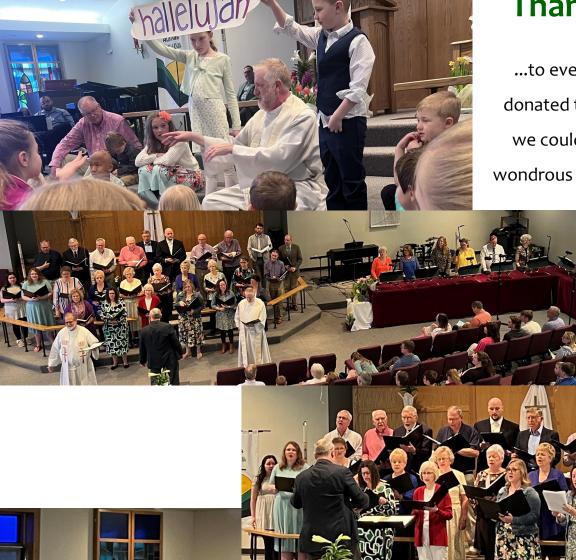

### EASTER 2024

Our Easter celebration at Resurrection was awesome, exhilarating, and profound.

# Thank You

...to everyone who donated their gifts so we could share this wondrous story with all.