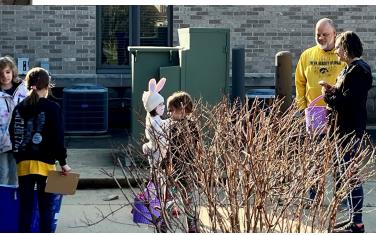

#### Easter Egg Scavenger Hunt

Resurrection families invited neighbors and friends to the church for happy

hunting both indoors and out.

Easter Sunday Marlin and Pastor Nate plan their cupcake selections