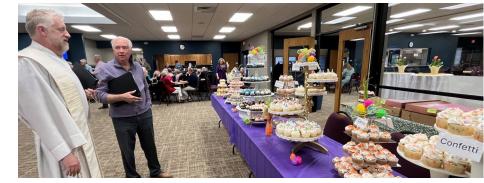

#### Easter Egg Scavenger Hunt

Resurrection families invited neighbors and friends to the church for happy

hunting both indoors and out.

Easter Sunday Marlin and Pastor Nate plan their cupcake selections